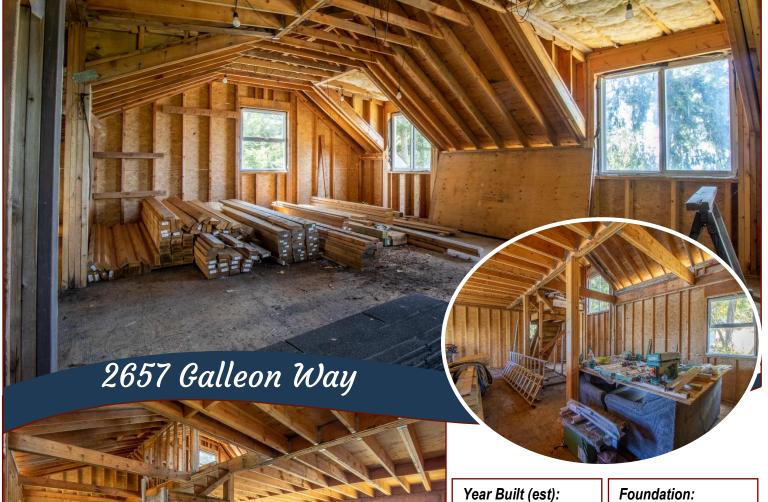

### Unfinished Potential!

Potential to finish this 2 bedroom, 1 bath unfinished home. Ocean views and low maintenance forested property. Enjoy daily walks to Shingle Bay National Park, or through the many trails that connect Magic Lake Estates. Owners in Magic Lake have lowered monthly rates at Thieves Bay Marina, use of the tennis court and community. Agents must be present during showings, measurements approximate buyer to verify if important. As is where is. Dimensional lumber included.

# Property Details

1993

Lot Acres: 0.37

Bedrooms: 0 Bathrooms: 0

**Unfin SqFt:** 1,056

Bsmt: Other

Water: Municipal

Waste: Septic system