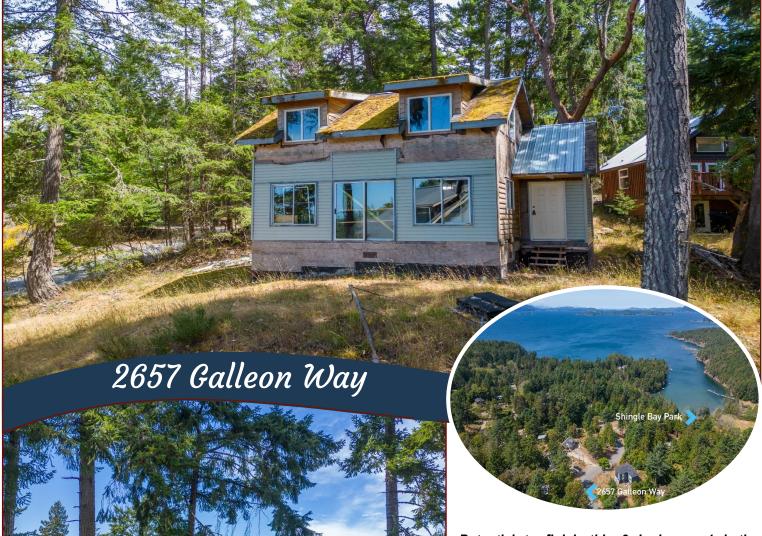

### Unfinished Potential!

Potential to finish this 2 bedroom, 1 bath unfinished home. Ocean views and low maintenance forested property. Enjoy daily walks to Shingle Bay National Park, or through the many trails that connect Magic Lake Estates. Owners in Magic Lake have lowered monthly rates at Thieves Bay Marina, use of the tennis court and community. Agents must be present during showings, measurements approximate buyer to verify if important. As is where is. Dimensional lumber included.

#### Lot Features:

- Ocean views
- Forested property
- Magic Lake Estates with access to

Thieves Bay marina &

tennis courts